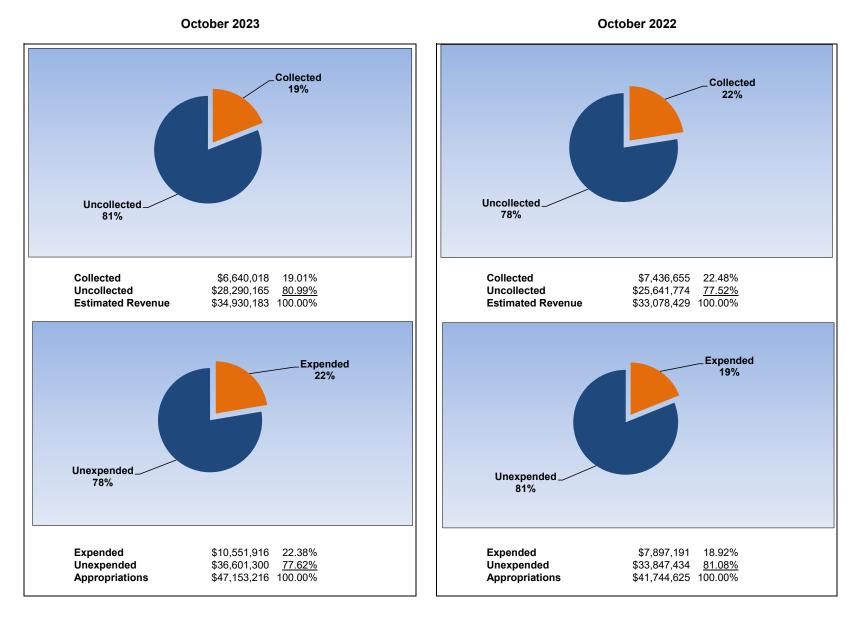

|                                                                     |         |                 | School Nutrit   | tion Services  |                |
|---------------------------------------------------------------------|---------|-----------------|-----------------|----------------|----------------|
| The School District of Osceola County                               |         |                 |                 |                |                |
| Revenue & Expenditures - Budget And Actual                          | Account | Budgeted        | Amounts         | Actual         | Percentage of  |
| For the Fiscal Year through 10/31/2023                              | Number  | Original        | Current         | Amounts        | Current Budget |
| REVENUE                                                             |         |                 |                 |                |                |
| Federal Direct                                                      | 3100    | 0.00            | 0.00            | 0.00           | 0.00%          |
| Federal Through State                                               | 3200    | 32,419,183.00   | 32,419,183.00   | 5,802,251.92   | 17.90%         |
| State Sources                                                       | 3300    | 447,000.00      | 447,000.00      | 0.00           | 0.00%          |
| Local Sources                                                       | 3400    | 2,064,000.00    | 2,064,000.00    | 837,766.49     | 40.59%         |
| Total Revenues                                                      |         | 34,930,183.00   | 34,930,183.00   | 6,640,018.41   | 19.01%         |
| EXPENDITURES                                                        |         |                 |                 |                |                |
| Current:                                                            |         |                 |                 |                |                |
| Instruction                                                         | 5000    | 0.00            | 0.00            | 0.00           | 0.00%          |
| Pupil Personnel Services                                            | 6100    | 0.00            | 0.00            | 0.00           | 0.00%          |
| Instructional Media Services                                        | 6200    | 0.00            | 0.00            | 0.00           | 0.00%          |
| Instruction and Curriculum Development Services                     | 6300    | 0.00            | 0.00            | 0.00           | 0.00%          |
| Instructional Staff Training Services                               | 6400    | 0.00            | 0.00            | 0.00           | 0.00%          |
| Instruction Related Technology                                      | 6500    | 0.00            | 0.00            | 0.00           | 0.00%          |
| Board                                                               | 7100    | 0.00            | 0.00            | 0.00           | 0.00%          |
| General Administration                                              | 7200    | 0.00            | 0.00            | 0.00           | 0.00%          |
| School Administration                                               | 7300    | 0.00            | 0.00            | 0.00           | 0.00%          |
| Facilities Acquisition and Construction                             | 7400    | 0.00            | 0.00            | 0.00           | 0.00%          |
| Fiscal Services                                                     | 7500    | 0.00            | 0.00            | 0.00           | 0.00%          |
| Food Services                                                       | 7600    | 47,153,215.89   | 47,153,215.89   | 10,551,916.26  | 22.38%         |
| Central Services                                                    | 7700    | 0.00            | 0.00            | 0.00           | 0.00%          |
| Pupil Transportation Services                                       | 7800    | 0.00            | 0.00            | 0.00           | 0.00%          |
| Operation of Plant                                                  | 7900    | 0.00            | 0.00            | 0.00           | 0.00%          |
| Maintenance of Plant                                                | 8100    | 0.00            | 0.00            | 0.00           | 0.00%          |
| Administrative Tech Services                                        | 8200    | 0.00            | 0.00            | 0.00           | 0.00%          |
| Community Services                                                  | 9100    | 0.00            | 0.00            | 0.00           | 0.00%          |
| Debt Service                                                        | 9200    | 0.00            | 0.00            | 0.00           | 0.00%          |
| Total Expenditures                                                  |         | 47,153,215.89   | 47,153,215.89   | 10,551,916.26  | 22.38%         |
| Excess (Deficiency) of Revenues Over (Under) Expenditures           |         | (12,223,032.89) | (12,223,032.89) | (3,911,897.85) |                |
| OTHER FINANCING SOURCES (USES)                                      |         |                 |                 |                |                |
| Long-term Debt Proceeds, Sales of Capital Assets, & Loss Recoveries |         | 0.00            | 0.00            | 0.00           |                |
| Transfers In                                                        | 3600    | 0.00            | 0.00            | 0.00           |                |
| Transfers Out                                                       | 9700    | 0.00            | 0.00            | 0.00           |                |
| Total Other Financing Sources (Uses)                                |         | 0.00            | 0.00            | 0.00           |                |
| Net Change in Fund Balances                                         |         | (12,223,032.89) | (12,223,032.89) | (3,911,897.85) |                |
| Fund Balances, Prior Year                                           | 2800    | 20,283,116.00   | 20,283,116.00   | 20,283,116.00  |                |
| Adjustment to Fund Balances                                         | 2891    |                 |                 |                |                |
| Fund Balances, Current Year                                         | 2700    | 8,060,083.11    | 8,060,083.11    | 16,371,218.15  |                |

## **School Nutrition Services**