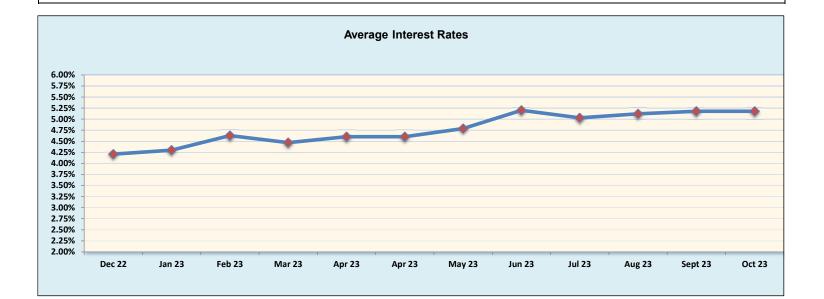

|                                                   | Amount            |    |             |       |  |  |
|---------------------------------------------------|-------------------|----|-------------|-------|--|--|
| Cash Equivalents:                                 |                   |    |             | Rate  |  |  |
| State Board of Administration (SBA) Florida Prime | \$<br>190,984,727 |    |             | 5.60% |  |  |
| Florida PALM                                      | \$<br>20,622,997  |    |             | 5.55% |  |  |
| Money Market                                      | \$<br>1,078,478   |    |             | 5.20% |  |  |
| Total Cash Equivalents                            |                   | \$ | 212,686,202 |       |  |  |
| nvestments:                                       |                   |    |             |       |  |  |
| Sinking Fund (QSCB)                               | \$<br>27,274,981  |    |             | 2.47% |  |  |
| Investment - Surplus                              | \$<br>252,767,154 |    |             | 5.20% |  |  |
| Investment-FIT                                    | \$<br>110,639,620 |    |             | 4.99% |  |  |
| SBE Debt Service (CO&DS) Fund                     | \$<br>19,751      |    |             | 1.01% |  |  |
| Total Investments                                 |                   | \$ | 390,701,505 |       |  |  |
| Total/Average - Cash Equivalents and Investments  |                   | \$ | 603,387,707 | 5.18% |  |  |