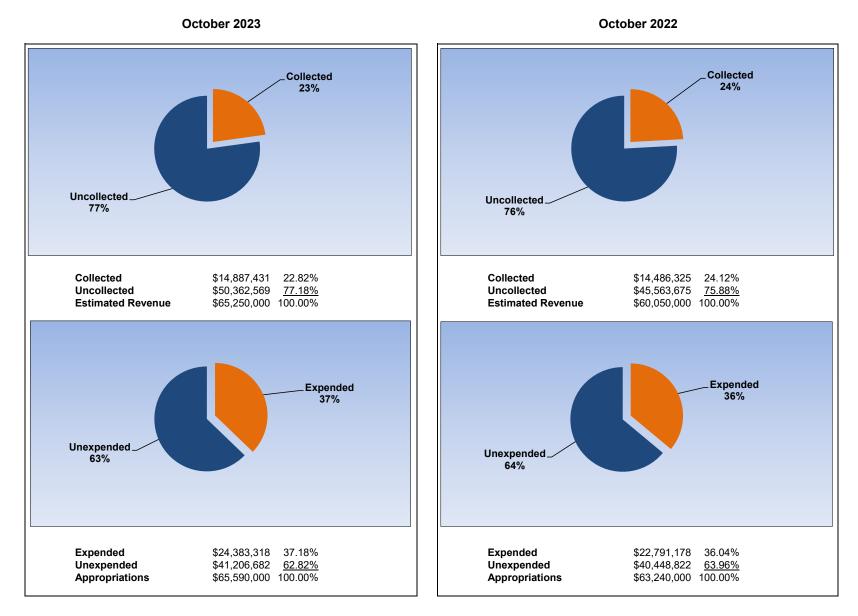

|                                                                     | [       |               | Health In     | surance        |                |
|---------------------------------------------------------------------|---------|---------------|---------------|----------------|----------------|
| The School District of Osceola County                               |         |               |               |                |                |
| Revenue & Expenditures - Budget And Actual                          | Account | Budgeted      | Amounts       | Actual         | Percentage of  |
| For the Fiscal Year through 10/31/2023                              | Number  | Original      | Current       | Amounts        | Current Budget |
| REVENUE                                                             |         |               |               |                |                |
| Federal Direct                                                      | 3100    | 0.00          | 0.00          | 0.00           | 0.00%          |
| Federal Through State                                               | 3200    | 0.00          | 0.00          | 0.00           | 0.00%          |
| State Sources                                                       | 3300    | 0.00          | 0.00          | 0.00           | 0.00%          |
| Local Sources                                                       | 3400    | 65,250,000.00 | 65,250,000.00 | 14,887,430.56  | 22.82%         |
| Total Revenues                                                      |         | 65,250,000.00 | 65,250,000.00 | 14,887,430.56  | 22.82%         |
| EXPENDITURES                                                        |         |               |               |                |                |
| Current:                                                            |         |               |               |                |                |
| Instruction                                                         | 5000    | 0.00          | 0.00          | 0.00           | 0.00%          |
| Pupil Personnel Services                                            | 6100    | 0.00          | 0.00          | 0.00           | 0.00%          |
| Instructional Media Services                                        | 6200    | 0.00          | 0.00          | 0.00           | 0.00%          |
| Instruction and Curriculum Development Services                     | 6300    | 0.00          | 0.00          | 0.00           | 0.00%          |
| Instructional Staff Training Services                               | 6400    | 0.00          | 0.00          | 0.00           | 0.00%          |
| Instruction Related Technology                                      | 6500    | 0.00          | 0.00          | 0.00           | 0.00%          |
| Board                                                               | 7100    | 0.00          | 0.00          | 0.00           | 0.00%          |
| General Administration                                              | 7200    | 0.00          | 0.00          | 0.00           | 0.00%          |
| School Administration                                               | 7300    | 0.00          | 0.00          | 0.00           | 0.00%          |
| Facilities Acquisition and Construction                             | 7400    | 110,000.00    | 110,000.00    | 0.00           | 0.00%          |
| Fiscal Services                                                     | 7500    | 0.00          | 0.00          | 0.00           | 0.00%          |
| Food Services                                                       | 7600    | 0.00          | 0.00          | 0.00           | 0.00%          |
| Central Services                                                    | 7700    | 0.00          | 0.00          | 0.00           | 0.00%          |
| Pupil Transportation Services                                       | 7800    | 0.00          | 0.00          | 0.00           | 0.00%          |
| Operation of Plant                                                  | 7900    | 0.00          | 0.00          | 0.00           | 0.00%          |
| Maintenance of Plant                                                | 8100    | 0.00          | 0.00          | 0.00           | 0.00%          |
| Administrative Tech Services                                        | 8200    | 0.00          | 0.00          | 0.00           | 0.00%          |
| Community Services                                                  | 9100    | 0.00          | 0.00          | 0.00           | 0.00%          |
| Debt Service                                                        | 9200    | 0.00          | 0.00          | 0.00           | 0.00%          |
| Proprietary Expenses                                                | 9900    | 65,480,000.00 | 65,480,000.00 | 24,383,317.50  | 37.24%         |
| Total Expenditures                                                  |         | 65,590,000.00 | 65,590,000.00 | 24,383,317.50  | 37.18%         |
| Excess (Deficiency) of Revenues Over (Under) Expenditures           |         | (340,000.00)  | (340,000.00)  | (9,495,886.94) |                |
| OTHER FINANCING SOURCES (USES)                                      |         |               |               |                |                |
| Long-term Debt Proceeds, Sales of Capital Assets, & Loss Recoveries | 3700    | 0.00          | 0.00          | 0.00           |                |
| Transfers In                                                        | 3600    | 0.00          | 0.00          | 0.00           |                |
| Transfers Out                                                       | 9700    | 0.00          | 0.00          | 0.00           |                |
| Total Other Financing Sources (Uses)                                |         | 0.00          | 0.00          | 0.00           |                |
| Change in Net Assets                                                |         | (340,000.00)  | (340,000.00)  | (9,495,886.94) |                |
| Net Assets, Prior Year                                              | 2800    | 9,430,371.95  | 9,430,371.95  | 9,430,371.95   |                |
| Adjustment to Net Assets                                            | 2891    |               |               |                |                |
| Net Assets, Current Year                                            | 2700    | 9,090,371.95  | 9,090,371.95  | (65,514.99)    |                |

## Health Insurance Fund