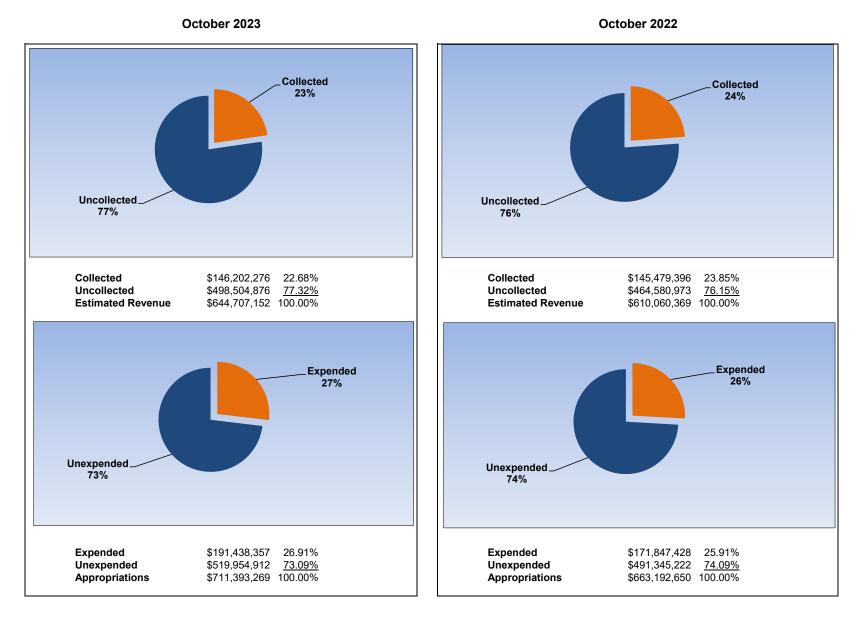

|                                                                     |         |                 | Genera          | l Fund          |                |
|---------------------------------------------------------------------|---------|-----------------|-----------------|-----------------|----------------|
| The School District of Osceola County                               |         |                 |                 |                 |                |
| Revenue & Expenditures - Budget And Actual                          | Account | Budgeted        | Amounts         | Actual          | Percentage of  |
| For the Fiscal Year through 10/31/2023                              | Number  | Original        | Current         | Amounts         | Current Budget |
| REVENUE                                                             |         |                 |                 |                 |                |
| Federal Direct                                                      | 3100    | 750,000.00      | 750,000.00      | 197,531.45      | 26.34%         |
| Federal Through State                                               | 3200    | 1,500,000.00    | 1,500,000.00    | 99,317.27       | 6.62%          |
| State Sources                                                       | 3300    | 418,930,727.80  | 419,236,786.80  | 140,410,398.51  | 33.49%         |
| Local Sources                                                       | 3400    | 223,049,766.06  | 223,220,364.83  | 5,495,028.61    | 2.46%          |
| Total Revenues                                                      |         | 644,230,493.86  | 644,707,151.63  | 146,202,275.84  | 22.68%         |
| EXPENDITURES                                                        |         |                 |                 |                 |                |
| Current:                                                            |         |                 |                 |                 |                |
| Instruction                                                         | 5000    | 469,000,620.52  | 469,448,778.29  | 122,200,405.39  | 26.03%         |
| Pupil Personnel Services                                            | 6100    | 34,445,823.18   | 34,445,823.18   | 9,263,083.75    | 26.89%         |
| Instructional Media Services                                        | 6200    | 5,637,190.97    | 5,647,190.97    | 1,730,360.77    | 30.64%         |
| Instruction and Curriculum Development Services                     | 6300    | 20,230,748.87   | 20,235,748.87   | 5,442,921.60    | 26.90%         |
| Instructional Staff Training Services                               | 6400    | 6,787,732.32    | 6,787,732.32    | 2,158,766.04    | 31.80%         |
| Instruction Related Technology                                      | 6500    | 2,492,312.02    | 2,492,312.02    | 810,739.12      | 32.53%         |
| Board                                                               | 7100    | 2,020,211.64    | 2,020,211.64    | 444,267.91      | 21.99%         |
| General Administration                                              | 7200    | 2,338,743.43    | 2,338,743.43    | 891,911.04      | 38.14%         |
| School Administration                                               | 7300    | 32,920,559.90   | 32,920,559.90   | 9,470,160.62    | 28.77%         |
| Facilities Acquisition and Construction                             | 7400    | 13,197,519.13   | 13,197,519.13   | 4,371,321.16    | 33.12%         |
| Fiscal Services                                                     | 7500    | 2,754,560.39    | 2,754,560.39    | 1,001,008.28    | 36.34%         |
| Food Services                                                       | 7600    | 552,227.25      | 560,227.25      | 133,338.59      | 23.80%         |
| Central Services                                                    | 7700    | 8,716,474.48    | 8,721,974.48    | 3,378,390.70    | 38.73%         |
| Pupil Transportation Services                                       | 7800    | 29,660,461.47   | 29,660,461.47   | 8,401,373.45    | 28.33%         |
| Operation of Plant                                                  | 7900    | 54,653,313.58   | 54,653,313.58   | 14,369,406.80   | 26.29%         |
| Maintenance of Plant                                                | 8100    | 12,791,327.72   | 12,791,327.72   | 3,577,374.35    | 27.97%         |
| Administrative Tech Services                                        | 8200    | 5,939,088.21    | 5,939,088.21    | 2,110,416.77    | 35.53%         |
| Community Services                                                  | 9100    | 6,777,695.68    | 6,777,695.68    | 1,683,110.79    | 24.83%         |
| Debt Service                                                        | 9200    | 0.00            | 0.00            | 0.00            | 0.00%          |
| Total Expenditures                                                  |         | 710,916,610.76  | 711,393,268.53  | 191,438,357.13  | 26.91%         |
| Excess (Deficiency) of Revenues Over (Under) Expenditures           |         | (66,686,116.90) | (66,686,116.90) | (45,236,081.29) |                |
| OTHER FINANCING SOURCES (USES)                                      |         |                 |                 |                 |                |
| Long-term Debt Proceeds, Sales of Capital Assets, & Loss Recoveries | 3700    | 200,000.00      | 200,000.00      | 180,342.09      |                |
| Transfers In                                                        | 3600    | 26,953,947.00   | 26,953,947.00   | 3,905,773.52    |                |
| Transfers Out                                                       | 9700    | 0.00            | 0.00            | 0.00            |                |
| Total Other Financing Sources (Uses)                                |         | 27,153,947.00   | 27,153,947.00   | 4,086,115.61    |                |
| Net Change in Fund Balances                                         |         | (39,532,169.90) | (39,532,169.90) | (41,149,965.68) |                |
| Fund Balances, Prior Year                                           | 2800    | 88,647,749.29   | 88,647,749.29   | 88,647,749.29   |                |
| Adjustment to Fund Balances                                         | 2891    |                 |                 |                 |                |
| Fund Balances, Current Year                                         | 2700    | 49,115,579.39   | 49,115,579.39   | 47,497,783.61   |                |

## **General Fund**