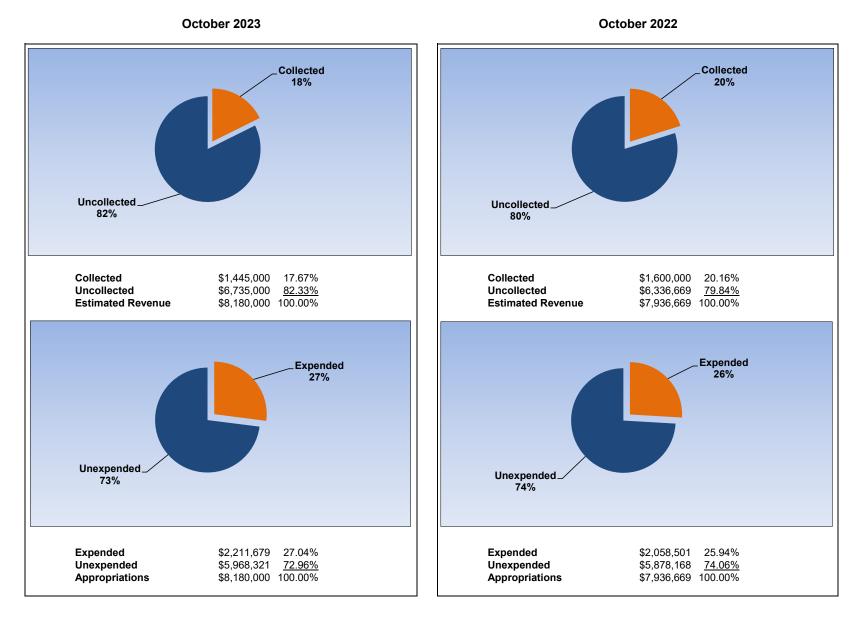

|                                                                     |         |              | Casualt      | y Loss       |                |
|---------------------------------------------------------------------|---------|--------------|--------------|--------------|----------------|
| The School District of Osceola County                               |         |              |              |              |                |
| Revenue & Expenditures - Budget And Actual                          | Account | Budgeted     | Amounts      | Actual       | Percentage of  |
| For the Fiscal Year through 10/31/2023                              | Number  | Original     | Current      | Amounts      | Current Budget |
| REVENUE                                                             |         |              |              |              |                |
| Federal Direct                                                      | 3100    | 0.00         | 0.00         | 0.00         | 0.00%          |
| Federal Through State                                               | 3200    | 0.00         | 0.00         | 0.00         | 0.00%          |
| State Sources                                                       | 3300    | 0.00         | 0.00         | 0.00         | 0.00%          |
| Local Sources                                                       | 3400    | 8,180,000.00 | 8,180,000.00 | 1,445,000.00 | 17.67%         |
| Total Revenues                                                      |         | 8,180,000.00 | 8,180,000.00 | 1,445,000.00 | 17.67%         |
| EXPENDITURES                                                        |         |              |              |              |                |
| Current:                                                            |         |              |              |              |                |
| Instruction                                                         | 5000    | 0.00         | 0.00         | 0.00         | 0.00%          |
| Pupil Personnel Services                                            | 6100    | 0.00         | 0.00         | 0.00         | 0.00%          |
| Instructional Media Services                                        | 6200    | 0.00         | 0.00         | 0.00         | 0.00%          |
| Instruction and Curriculum Development Services                     | 6300    | 0.00         | 0.00         | 0.00         | 0.00%          |
| Instructional Staff Training Services                               | 6400    | 0.00         | 0.00         | 0.00         | 0.00%          |
| Instruction Related Technology                                      | 6500    | 0.00         | 0.00         | 0.00         | 0.00%          |
| Board                                                               | 7100    | 0.00         | 0.00         | 0.00         | 0.00%          |
| General Administration                                              | 7200    | 0.00         | 0.00         | 0.00         | 0.00%          |
| School Administration                                               | 7300    | 0.00         | 0.00         | 0.00         | 0.00%          |
| Facilities Acquisition and Construction                             | 7400    | 0.00         | 0.00         | 0.00         | 0.00%          |
| Fiscal Services                                                     | 7500    | 0.00         | 0.00         | 0.00         | 0.00%          |
| Food Services                                                       | 7600    | 0.00         | 0.00         | 0.00         | 0.00%          |
| Central Services                                                    | 7700    | 0.00         | 0.00         | 0.00         | 0.00%          |
| Pupil Transportation Services                                       | 7800    | 0.00         | 0.00         | 0.00         | 0.00%          |
| Operation of Plant                                                  | 7900    | 0.00         | 0.00         | 0.00         | 0.00%          |
| Maintenance of Plant                                                | 8100    | 0.00         | 0.00         | 0.00         | 0.00%          |
| Administrative Tech Services                                        | 8200    | 0.00         | 0.00         | 0.00         | 0.00%          |
| Community Services                                                  | 9100    | 0.00         | 0.00         | 0.00         | 0.00%          |
| Debt Service                                                        | 9200    | 0.00         | 0.00         | 0.00         | 0.00%          |
| Proprietary Expenses                                                | 9900    | 8,180,000.00 | 8,180,000.00 | 2,211,679.42 | 27.04%         |
| Total Expenditures                                                  |         | 8,180,000.00 | 8,180,000.00 | 2,211,679.42 | 27.04%         |
| Excess (Deficiency) of Revenues Over (Under) Expenditures           |         | 0.00         | 0.00         | (766,679.42) |                |
| OTHER FINANCING SOURCES (USES)                                      |         |              |              |              |                |
| Long-term Debt Proceeds, Sales of Capital Assets, & Loss Recoveries | 3700    | 0.00         | 0.00         | 0.00         |                |
| Transfers In                                                        | 3600    | 0.00         | 0.00         | 0.00         |                |
| Transfers Out                                                       | 9700    | 0.00         | 0.00         | 0.00         |                |
| Total Other Financing Sources (Uses)                                |         | 0.00         | 0.00         | 0.00         |                |
| Change in Net Assets                                                |         | 0.00         | 0.00         | (766,679.42) |                |
| Net Assets, Prior Year                                              | 2800    | 2,162,629.40 | 2,162,629.40 | 2,162,629.40 |                |
| Adjustment to Net Assets                                            | 2891    |              |              |              |                |
| Net Assets, Current Year                                            | 2700    | 2,162,629.40 | 2,162,629.40 | 1,395,949.98 |                |